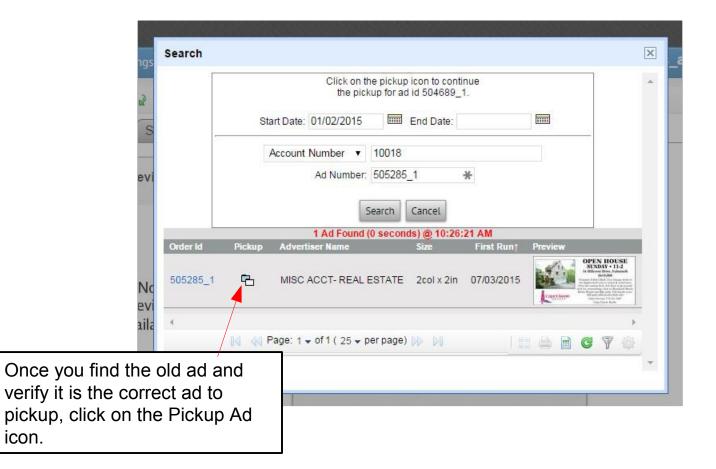

|                                 |
| Include Killed Ads:                                                                                                                                                                                                                                                                                                                                                                                                        | Saved Searches ?<br>Today's Ads |



Initiate the Pickup from the Ad Info Screen.





### Find the old ad.





### Pickups

#### Verify the correct old ad.





### Pickups

#### Pickup the old ad.





# Select the files from the old ad to copy to the new ad.

Select the files to be copied to the new ad.

Any file that does not exist in the new ad's folder will be selected by default to be copied.

Deselect any files to be excluded from being copied to the new ad's folder.





#### Copy the selected files.





#### Final Ad or Check Out Ad.