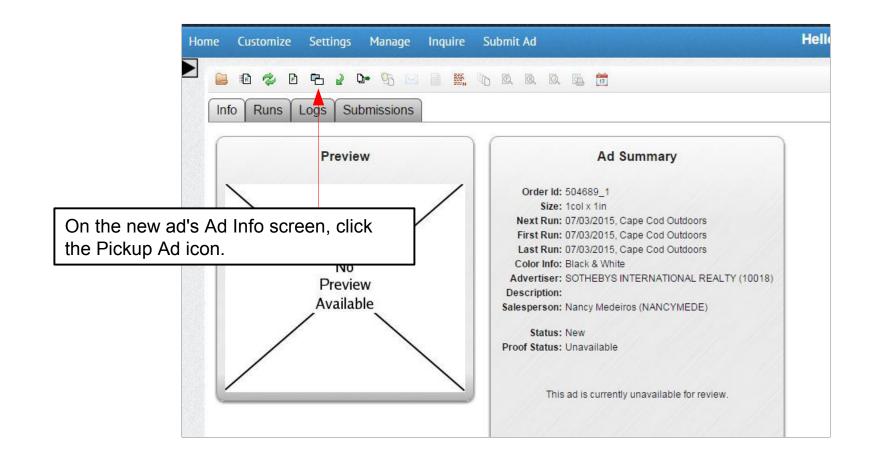

|                                 |
| Include Killed Ads:                                                                                                                                                                                                                                                                                                                                                                                                        | Saved Searches ?<br>Today's Ads |



Initiate the Pickup from the Ad Info Screen.





### Find the old ad.





### Pickups

#### Verify the correct old ad.





### Pickups

#### Pickup the old ad.





# Select the files from the old ad to copy to the new ad.

Select the files to be copied to the new ad.

Any file that does not exist in the new ad's folder will be selected by default to be copied.

Deselect any files to be excluded from being copied to the new ad's folder.





#### Copy the selected files.





#### Final Ad or Check Out Ad.