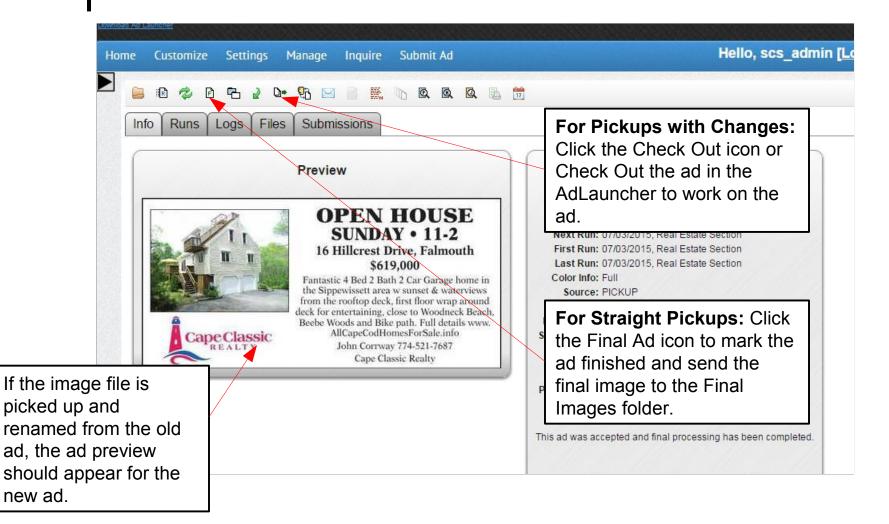

| Saved Searches ?<br>Today's Ads |



Initiate the Pickup from the Ad Info Screen.





### Find the old ad.





### Pickups

#### Verify the correct old ad.





### Pickups

#### Pickup the old ad.





# Select the files from the old ad to copy to the new ad.

Select the files to be copied to the new ad.

Any file that does not exist in the new ad's folder will be selected by default to be copied.

Deselect any files to be excluded from being copied to the new ad's folder.





#### Copy the selected files.





#### Final Ad or Check Out Ad.