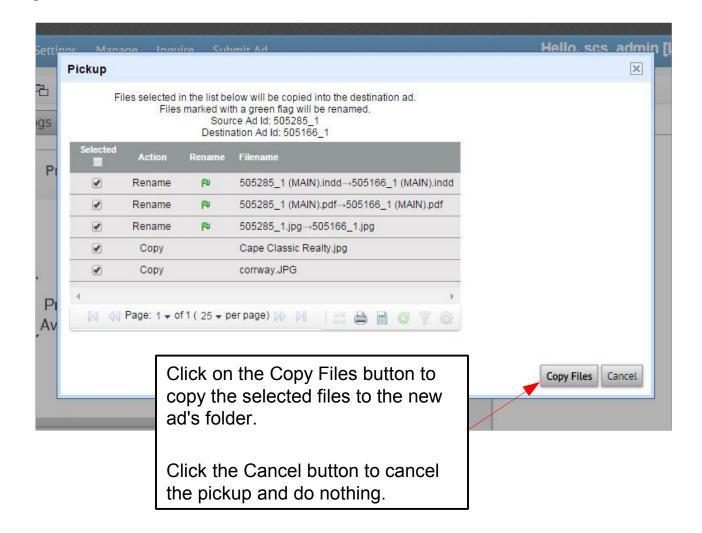

| Saved Searches ?<br>Today's Ads |



Initiate the Pickup from the Ad Info Screen.





### Find the old ad.





### Pickups

#### Verify the correct old ad.





### Pickups

#### Pickup the old ad.





# Select the files from the old ad to copy to the new ad.

Select the files to be copied to the new ad.

Any file that does not exist in the new ad's folder will be selected by default to be copied.

Deselect any files to be excluded from being copied to the new ad's folder.





#### Copy the selected files.





#### Final Ad or Check Out Ad.