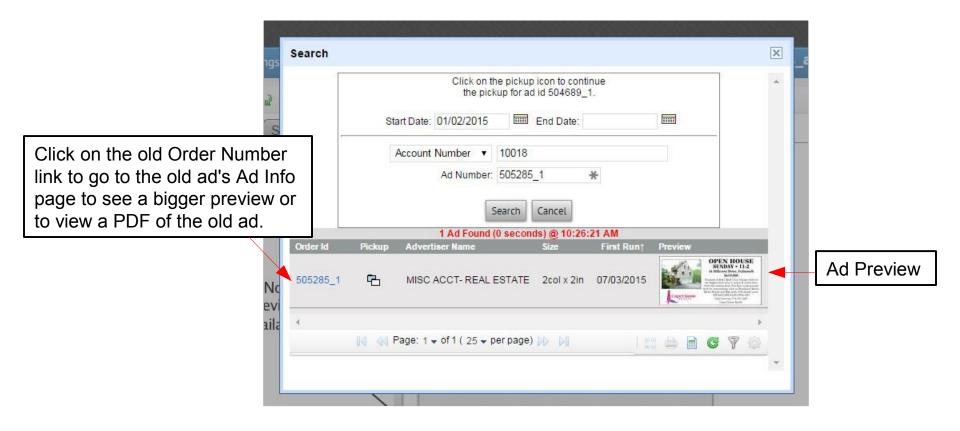

|                                 |
| Include Killed Ads:                                                                                                                                                                                                                                                                                                                                                                                                        | Saved Searches ?<br>Today's Ads |



Initiate the Pickup from the Ad Info Screen.





### Find the old ad.





### Pickups

#### Verify the correct old ad.





### Pickups

#### Pickup the old ad.





# Select the files from the old ad to copy to the new ad.

Select the files to be copied to the new ad.

Any file that does not exist in the new ad's folder will be selected by default to be copied.

Deselect any files to be excluded from being copied to the new ad's folder.





#### Copy the selected files.





#### Final Ad or Check Out Ad.