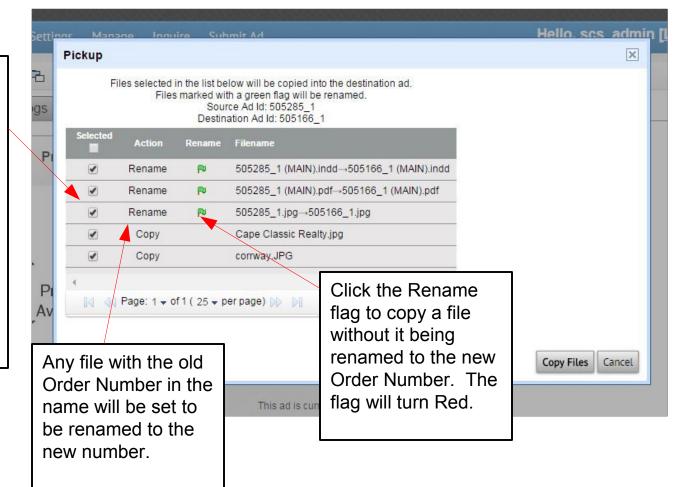

# Select the files from the old ad to copy to the new ad.

Select the files to be copied to the new ad.

Any file that does not exist in the new ad's folder will be selected by default to be copied.

Deselect any files to be excluded from being copied to the new ad's folder.

#### Copy the selected files.