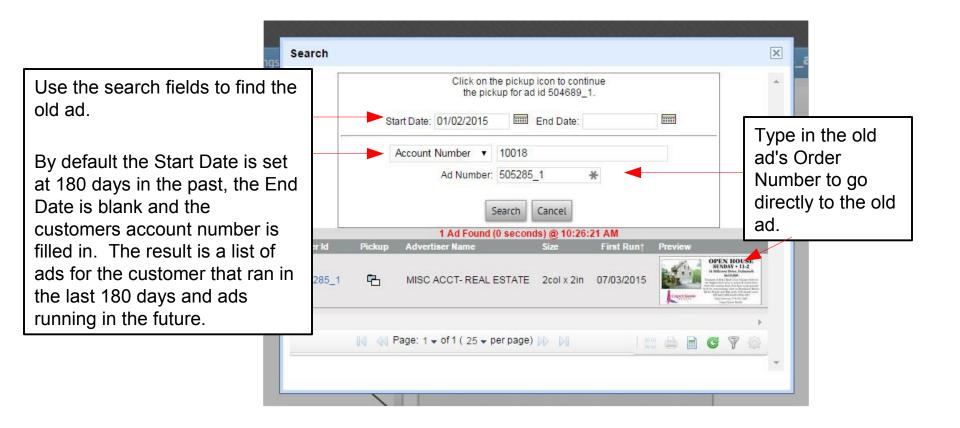

|                                 |
| Include Killed Ads:                                                                                                                                                                                                                                                                                                                                                                                                        | Saved Searches ?<br>Today's Ads |



Initiate the Pickup from the Ad Info Screen.





### Find the old ad.





### Pickups

#### Verify the correct old ad.





### Pickups

#### Pickup the old ad.





# Select the files from the old ad to copy to the new ad.

Select the files to be copied to the new ad.

Any file that does not exist in the new ad's folder will be selected by default to be copied.

Deselect any files to be excluded from being copied to the new ad's folder.





#### Copy the selected files.





#### Final Ad or Check Out Ad.